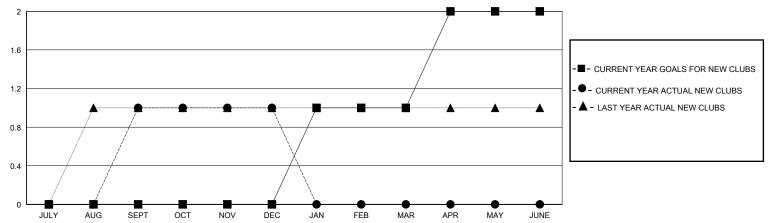

## GOALS AND ACTUAL NEW CLUBS CUMULATIVE

## District 4 C6

GMT: LOCATION CALIFORNIA GMT CA

| CIVIT.                |               | LOC       | ,, (11011 0, t=11 01 t |                       |                         |                         | CIVIT Of C                                         |
|-----------------------|---------------|-----------|------------------------|-----------------------|-------------------------|-------------------------|----------------------------------------------------|
|                       | Club          | s         |                        | Members               |                         |                         |                                                    |
| RESULTS FOR 2023-2024 |               |           |                        | RESULTS FOR 2023-2024 |                         |                         |                                                    |
| QUARTER               | NEW CLUB GOAL | NEW CLUBS | DROPPED CLUBS          | QUARTER MEM           | IBER GROWTH NET<br>GOAL | MEMBER GROWTH<br>ACTUAL | DROPPED<br>MEMBERS ACTUAL<br>(including transfers) |
| JULY/AUG/SEPT         | 0             | 1         | 0                      | JULY/AUG/SEPT         | 35                      | 71                      | 29                                                 |
| OCT/NOV/DEC           | 0             | 0         | 2                      | OCT/NOV/DEC           | 35                      | 27                      | 74                                                 |
| JAN/FEB/MAR           | 1             | 0         | 0                      | JAN/FEB/MAR           | 40                      | 0                       | 0                                                  |
| APR/MAY/JUNE          | 1             | 0         | 0                      | APR/MAY/JUNE          | 35                      | 0                       | 0                                                  |