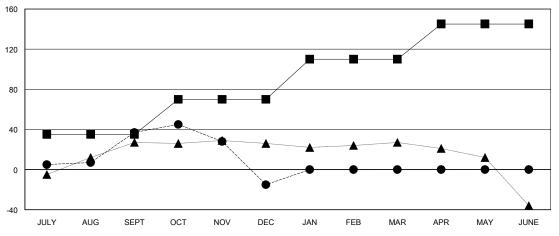

## GOALS AND ACTUAL MEMBERS CUMULATIVE

| -■- MEMBER GROWTH NET GOA | - 🔳 - | EMBER GROWTH NET GOAL |
|---------------------------|-------|-----------------------|
|---------------------------|-------|-----------------------|

- ■ - MEMBER GROWTH ACTUAL

- ▲ - LAST YEAR MEMBERSHIP ACTUAL

Results as of: 12/31/2023

| DROPPED CLUBS: 2 |     |
|------------------|-----|
| DROPPED MEMBERS  |     |
| DECEASED         | 14  |
| CLUB CANCELLED   | 18  |
| OTHER            | 71  |
| TOTAL            | 103 |

## District 4 C6

GMT: LOCATION CALIFORNIA GMT CA

| CIVIT.                |               | LOC       | ,, (11011 0, t=11 01 t |                       |                         |                         | CIVIT Of C                                         |
|-----------------------|---------------|-----------|------------------------|-----------------------|-------------------------|-------------------------|----------------------------------------------------|
|                       | Club          | s         |                        | Members               |                         |                         |                                                    |
| RESULTS FOR 2023-2024 |               |           |                        | RESULTS FOR 2023-2024 |                         |                         |                                                    |
| QUARTER               | NEW CLUB GOAL | NEW CLUBS | DROPPED CLUBS          | QUARTER MEM           | IBER GROWTH NET<br>GOAL | MEMBER GROWTH<br>ACTUAL | DROPPED<br>MEMBERS ACTUAL<br>(including transfers) |
| JULY/AUG/SEPT         | 0             | 1         | 0                      | JULY/AUG/SEPT         | 35                      | 71                      | 29                                                 |
| OCT/NOV/DEC           | 0             | 0         | 2                      | OCT/NOV/DEC           | 35                      | 27                      | 74                                                 |
| JAN/FEB/MAR           | 1             | 0         | 0                      | JAN/FEB/MAR           | 40                      | 0                       | 0                                                  |
| APR/MAY/JUNE          | 1             | 0         | 0                      | APR/MAY/JUNE          | 35                      | 0                       | 0                                                  |